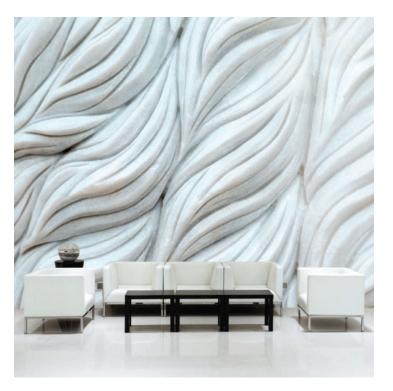

## PATTERN: Swirl

COLLECTION: Organix Part Number: OS005

We print to fit your specific wall size, therefore each order is individually priced. Each mural is broken down into panels that are approximately 48" wide. Installation is straightforward with marked, sequential panels that are easily double-cut on the wall. Please reference your project name and wall dimensions when requesting a quote.