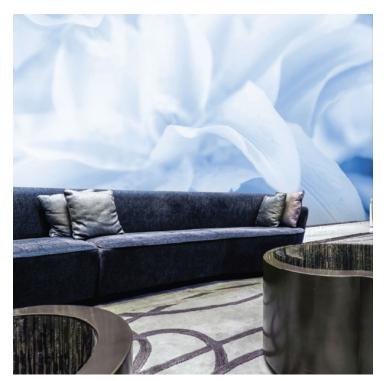

## PATTERN: Bloom

## COLLECTION: Standards AVAILABLE COLORWAYS

Moss - SSO61

Sepia - SS060

Grey - \$\$059

We print to fit your specific wall size, therefore each order is individually priced. Each mural is broken down into panels that are approximately 48" wide. Installation is straightforward with marked, sequential panels that are easily double-cut on the wall. Please reference your project name and wall dimensions when requesting a quote.