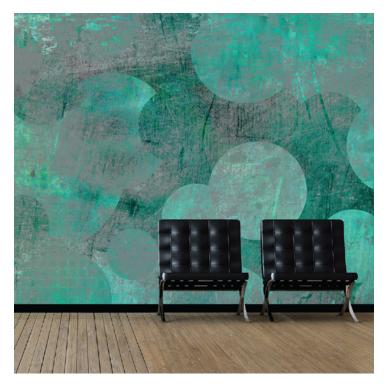

## PATTERN: Bubble

## COLLECTION: Standards AVAILABLE COLORWAYS

Emerald - SS054

Gold - SS052

Red - SS055

We print to fit your specific wall size, therefore each order is individually priced. Each mural is broken down into panels that are approximately 48" wide. Installation is straightforward with marked, sequential panels that are easily double-cut on the wall. Please reference your project name and wall dimensions when requesting a quote.