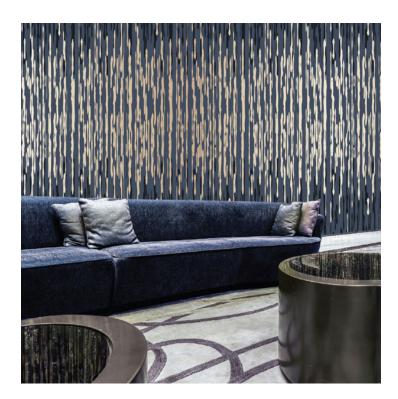

## PATTERN: Sound Wave

## COLLECTION: Standards AVAILABLE COLORWAYS

Gold - SS018

Steel - SS019

We print to fit your specific wall size, therefore each order is individually priced. Each mural is broken down into panels that are approximately 48" wide. Installation is straightforward with marked, sequential panels that are easily double-cut on the wall. Please reference your project name and wall dimensions when requesting a quote.

RECOMMENDED SUBSTRATE: Shine

Material: Type II Vinyl

Backing: Poly-Cotton Woven

Total Weight: 20 oz. per linear yard

Width: 54"

Class A Fire Rating

ASTM E-84

Flame Spread: 20