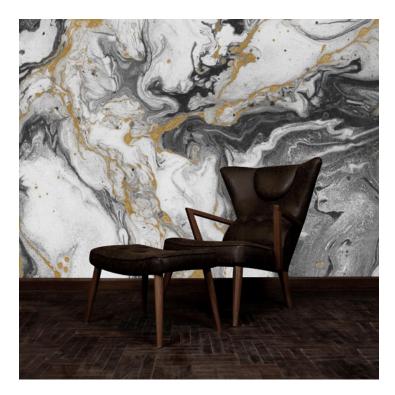

## PATTERN: Surreal

Jade - SU006

We print to fit your specific wall size, therefore each order is individually priced. Each mural is broken down into panels that are approximately 48" wide. Installation is straightforward with marked, sequential panels that are easily double-cut on the wall. Please reference your project name and wall dimensions when requesting a quote.